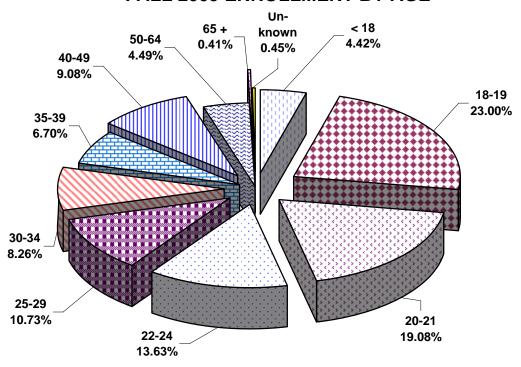

## **FALL 2009 ENROLLMENT BY AGE**

TABLE 9: FALL 2009 ENROLLMENT BY AGE, STATUS, AND GENDER

|         | Full-Time |        |         | Part-Time |        |         | Total   |         |         | %      | %      |
|---------|-----------|--------|---------|-----------|--------|---------|---------|---------|---------|--------|--------|
|         | Men       | Wom    | Total   | Men       | Wom    | Total   | Men     | Women   | TOTAL   | Men    | Women  |
| < 18    | 859       | 1,224  | 2,083   | 3,569     | 5,574  | 9,143   | 4,428   | 6,798   | 11,226  | 39.44% | 60.56% |
| 18-19   | 18,736    | 20,087 | 38,823  | 9,203     | 10,407 | 19,610  | 27,939  | 30,494  | 58,433  | 47.81% | 52.19% |
| 20-21   | 11,419    | 11,293 | 22,712  | 11,373    | 14,380 | 25,753  | 22,792  | 25,673  | 48,465  | 47.03% | 52.97% |
| 22-24   | 5,874     | 5,892  | 11,766  | 9,839     | 13,011 | 22,850  | 15,713  | 18,903  | 34,616  | 45.39% | 54.61% |
| 25-29   | 3,858     | 3,956  | 7,814   | 7,608     | 11,837 | 19,445  | 11,466  | 15,793  | 27,259  | 42.06% | 57.94% |
| 30-34   | 2,334     | 3,033  | 5,367   | 5,568     | 10,053 | 15,621  | 7,902   | 13,086  | 20,988  | 37.65% | 62.35% |
| 35-39   | 1,773     | 2,418  | 4,191   | 4,251     | 8,582  | 12,833  | 6,024   | 11,000  | 17,024  | 35.39% | 64.61% |
| 40-49   | 2,110     | 3,125  | 5,235   | 5,599     | 12,234 | 17,833  | 7,709   | 15,359  | 23,068  | 33.42% | 66.58% |
| 50-64   | 1,072     | 1,232  | 2,304   | 3,126     | 5,978  | 9,104   | 4,198   | 7,210   | 11,408  | 36.80% | 63.20% |
| 65 +    | 22        | 17     | 39      | 458       | 550    | 1,008   | 480     | 567     | 1,047   | 45.85% | 54.15% |
| Unknown | 52        | 42     | 94      | 171       | 243    | 414     | 223     | 285     | 508     | 43.90% | 56.10% |
|         |           |        |         |           |        |         |         |         |         |        |        |
| TOTAL   | 48,109    | 52,319 | 100,428 | 60,765    | 92,849 | 153,614 | 108,874 | 145,168 | 254,042 | 42.86% | 57.14% |