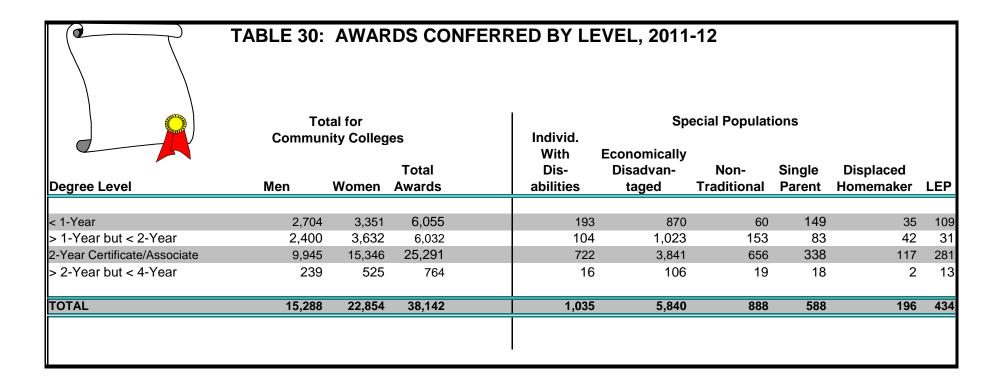

## **AWARDS CONFERRED BY ETHNICITY, 2011-12**

TABLE 31: AWARDS CONFERRED BY COMMUNITY COLLEGE, ETHNICITY, AND GENDER, 2011-12

|                        | No<br>Resi |     | Hispa |     | Am. In |     | As  | sian  |       | ack,<br>on- |     | vaiian/<br>Pacific | Whi     | te     |        |     |       |       |        |        |        |
|------------------------|------------|-----|-------|-----|--------|-----|-----|-------|-------|-------------|-----|--------------------|---------|--------|--------|-----|-------|-------|--------|--------|--------|
| Community              | Ali        |     | Lat   |     | Nat    |     |     | rican |       | oanic       |     | ander              | Non-His | •      | Two or |     | Unkne |       | Total  | Total  | GRAND  |
| College                | Men        | Wom | Men   | Wom | Men    | Wom | Men | Wom   | Men   | Wom         | Men | Wom                | Men     | Women  | Men    | Wom | Men   | Wom   | Men    | Wom    | TOTAL  |
| Alpena                 | 0          | 0   | 3     | 0   | 4      | 1   | 2   | 1     | 2     | 0           | 0   | 1                  | 176     | 209    | 0      | 0   | 0     | 0     | 187    | 212    | 399    |
| Bay De Noc             | 0          | 0   | 0     | 0   | 3      | 9   | 0   | 0     | 0     | 1           | 0   | 0                  | 123     | 280    | 1      | 0   | 80    | 52    | 207    | 342    | 549    |
| Mott                   | 6          | 1   | 26    | 31  | 4      | 14  | 3   | 3     | 114   | 245         | 0   | 0                  | 484     | 706    | 1      | 8   | 110   | 195   | 748    | 1,203  | 1,951  |
| Delta                  | 4          | 3   | 43    | 67  | 3      | 7   | 7   | 5     | 48    | 125         | 0   | 0                  | 972     | 1,132  | 16     | 27  | 27    | 28    | 1,120  | 1,394  | 2,514  |
| Glen Oaks              | 1          | 0   | 0     | 3   | 0      | 0   | 2   | 1     | 3     | 1           | 0   | 0                  | 70      | 207    | 0      | 1   | 0     | 1     | 76     | 214    | 290    |
| Gogebic                | 0          | 0   | 2     | 0   | 2      | 3   | 0   | 1     | 0     | 2           | 0   | 0                  | 94      | 150    | 0      | 0   | 2     | 3     | 100    | 159    | 259    |
| Grand Rapids           | 2          | 1   | 51    | 61  | 5      | 10  | 24  | 25    | 73    | 111         | 0   | 0                  | 629     | 823    | 0      | 0   | 24    | 26    | 808    | 1,057  | 1,865  |
| Henry Ford             | 19         | 16  | 29    | 25  | 2      | 9   | 11  | 15    | 146   | 250         | 0   | 0                  | 377     | 514    | 1      | 1   | 178   | 264   | 763    | 1,094  | 1,857  |
| Jackson                | 0          | 2   | 12    | 15  | 7      | 5   | 2   | 8     | 19    | 28          | 0   | 0                  | 476     | 611    | 2      | 1   | 19    | 21    | 537    | 691    | 1,228  |
| Kalamazoo Valley       | 6          | 4   | 34    | 22  | 3      | 3   | 6   | 13    | 42    | 86          | 0   | 0                  | 575     | 644    | 0      | 0   | 36    | 32    | 702    | 804    | 1,506  |
| Kellogg                | 0          | 5   | 6     | 23  | 7      | 3   | 1   | 16    | 30    | 63          | 0   | 0                  | 324     | 671    | 1      | 0   | 26    | 48    | 395    | 829    | 1,224  |
| Kirtland               | 1          | 0   | 0     | 3   | 2      | 4   | 0   | 1     | 0     | 1           | 0   | 2                  | 141     | 228    | 0      | 0   | 2     | 3     | 146    | 242    | 388    |
| Lake Michigan          | 0          | 0   | 13    | 13  | 1      | 2   | 1   | 3     | 14    | 47          | 0   | 0                  | 139     | 231    | 0      | 4   | 7     | 9     | 175    | 309    | 484    |
| Lansing                | 26         | 23  | 40    | 69  | 12     | 15  | 21  | 51    | 83    | 149         | 12  | 16                 | 939     | 1,622  | 11     | 28  | 183   | 306   | 1,327  | 2,279  | 3,606  |
| Macomb                 | 40         | 54  | 21    | 11  | 7      | 9   | 30  | 28    | 110   | 112         | 0   | 1                  | 1,247   | 1,339  | 1      | 2   | 379   | 356   | 1,835  | 1,912  | 3,747  |
| Mid Michigan           | 1          | 0   | 6     | 12  | 2      | 12  | 0   | 0     | 11    | 4           | 2   | 0                  | 266     | 592    | 0      | 1   | 13    | 15    | 301    | 636    | 937    |
| Monroe County          | 0          | 1   | 7     | 10  | 0      | 0   | 3   | 3     | 5     | 7           | 0   | 0                  | 165     | 322    | 0      | 0   | 18    | 23    | 198    | 366    | 564    |
| Montcalm               | 0          | 2   | 3     | 0   | 0      | 0   | 1   | 1     | 0     | 0           | 0   | 0                  | 86      | 243    | 2      | 5   | 1     | 14    | 93     | 265    | 358    |
| Muskegon               | 3          | 1   | 3     | 11  | 6      | 4   | 1   | 5     | 13    | 31          | 0   | 0                  | 185     | 337    | 2      | 7   | 43    | 37    | 256    | 433    | 689    |
| North Central Michigan | 0          | 0   | 3     | 4   | 7      | 17  | 0   | 1     | 1     | 1           | 0   | 1                  | 97      | 222    | 2      | 1   | 12    | 27    | 122    | 274    | 396    |
| Northwestern Michigan  | 4          | 2   | 4     | 12  | 3      | 7   | 3   | 1     | 1     | 5           | 0   | 0                  | 386     | 462    | 1      | 3   | 29    | 20    | 431    | 512    | 943    |
| Oakland                | 66         | 130 | 33    | 56  | 4      | 17  | 23  | 33    | 115   | 300         | 5   | 4                  | 719     | 1,143  | 10     | 29  | 79    | 73    | 1,054  | 1,785  | 2,839  |
| St. Clair County       | 9          | 6   | 4     | 13  | 2      | 6   | 1   | 1     | 6     | 8           | 0   | 0                  | 214     | 421    | 2      | 2   | 2     | 0     | 240    | 457    | 697    |
| Schoolcraft            | 12         | 16  | 22    | 29  | 6      | 3   | 14  | 39    | 44    | 97          | 2   | 2                  | 577     | 887    | 3      | 3   | 90    | 115   | 770    | 1,191  | 1,961  |
| Southwestern Michigan  | 2          | 5   | 2     | 3   | 4      | 4   | 1   | 2     | 9     | 13          | 0   | 0                  | 136     | 255    | 3      | 8   | 5     | 9     | 162    | 299    | 461    |
| Washtenaw              | 14         | 24  | 45    | 68  | 9      | 11  | 24  | 45    | 150   | 317         | 7   | 1                  | 1,102   | 1,306  | 41     | 69  | 166   | 168   | 1,558  | 2,009  | 3,567  |
| Wayne County           | 3          | 5   | 13    | 29  | 5      | 10  | 13  | 21    | 537   | 1,138       | 0   | 0                  | 258     | 339    | 0      | 4   | 69    | 192   | 898    | 1,738  | 2,636  |
| West Shore             | 0          | 0   | 4     | 3   | 0      | 2   | 2   | 1     | 0     | 4           | 0   | 0                  | 67      | 135    | 3      | 1   | 3     | 2     | 79     | 148    | 227    |
| TOTAL                  | 219        | 301 | 429   | 593 | 110    | 187 | 196 | 324   | 1,576 | 3,146       | 28  | 28                 | 11,024  | 16,031 | 103    | 205 | 1,603 | 2,039 | 15,288 | 22,854 | 38,142 |