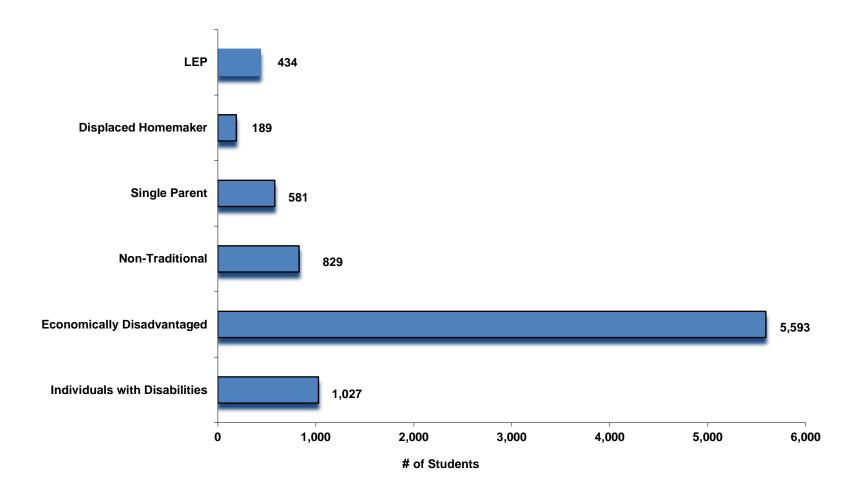

## **AWARDS CONFERRED BY ETHNICITY, 2011-12**

TABLE 31: AWARDS CONFERRED BY COMMUNITY COLLEGE, ETHNICITY, AND GENDER, 2011-12

|                        | No<br>Resi |     | Hispa |     | Am. In |     | As  | sian  |       | ack,<br>on- |     | vaiian/<br>Pacific | Whi     | te     |        |     |       |       |        |        |        |
|------------------------|------------|-----|-------|-----|--------|-----|-----|-------|-------|-------------|-----|--------------------|---------|--------|--------|-----|-------|-------|--------|--------|--------|
| Community              | Ali        |     | Lat   |     | Nat    |     |     | rican |       | oanic       |     | ander              | Non-His | •      | Two or |     | Unkne |       | Total  | Total  | GRAND  |
| College                | Men        | Wom | Men   | Wom | Men    | Wom | Men | Wom   | Men   | Wom         | Men | Wom                | Men     | Women  | Men    | Wom | Men   | Wom   | Men    | Wom    | TOTAL  |
| Alpena                 | 0          | 0   | 3     | 0   | 4      | 1   | 2   | 1     | 2     | 0           | 0   | 1                  | 176     | 209    | 0      | 0   | 0     | 0     | 187    | 212    | 399    |
| Bay De Noc             | 0          | 0   | 0     | 0   | 3      | 9   | 0   | 0     | 0     | 1           | 0   | 0                  | 123     | 280    | 1      | 0   | 80    | 52    | 207    | 342    | 549    |
| Mott                   | 6          | 1   | 26    | 31  | 4      | 14  | 3   | 3     | 114   | 245         | 0   | 0                  | 484     | 706    | 1      | 8   | 110   | 195   | 748    | 1,203  | 1,951  |
| Delta                  | 4          | 3   | 43    | 67  | 3      | 7   | 7   | 5     | 48    | 125         | 0   | 0                  | 972     | 1,132  | 16     | 27  | 27    | 28    | 1,120  | 1,394  | 2,514  |
| Glen Oaks              | 1          | 0   | 0     | 3   | 0      | 0   | 2   | 1     | 3     | 1           | 0   | 0                  | 70      | 207    | 0      | 1   | 0     | 1     | 76     | 214    | 290    |
| Gogebic                | 0          | 0   | 2     | 0   | 2      | 3   | 0   | 1     | 0     | 2           | 0   | 0                  | 94      | 150    | 0      | 0   | 2     | 3     | 100    | 159    | 259    |
| Grand Rapids           | 2          | 1   | 51    | 61  | 5      | 10  | 24  | 25    | 73    | 111         | 0   | 0                  | 629     | 823    | 0      | 0   | 24    | 26    | 808    | 1,057  | 1,865  |
| Henry Ford             | 19         | 16  | 29    | 25  | 2      | 9   | 11  | 15    | 146   | 250         | 0   | 0                  | 377     | 514    | 1      | 1   | 178   | 264   | 763    | 1,094  | 1,857  |
| Jackson                | 0          | 2   | 12    | 15  | 7      | 5   | 2   | 8     | 19    | 28          | 0   | 0                  | 476     | 611    | 2      | 1   | 19    | 21    | 537    | 691    | 1,228  |
| Kalamazoo Valley       | 6          | 4   | 34    | 22  | 3      | 3   | 6   | 13    | 42    | 86          | 0   | 0                  | 575     | 644    | 0      | 0   | 36    | 32    | 702    | 804    | 1,506  |
| Kellogg                | 0          | 5   | 6     | 23  | 7      | 3   | 1   | 16    | 30    | 63          | 0   | 0                  | 324     | 671    | 1      | 0   | 26    | 48    | 395    | 829    | 1,224  |
| Kirtland               | 1          | 0   | 0     | 3   | 2      | 4   | 0   | 1     | 0     | 1           | 0   | 2                  | 141     | 228    | 0      | 0   | 2     | 3     | 146    | 242    | 388    |
| Lake Michigan          | 0          | 0   | 13    | 13  | 1      | 2   | 1   | 3     | 14    | 47          | 0   | 0                  | 139     | 231    | 0      | 4   | 7     | 9     | 175    | 309    | 484    |
| Lansing                | 26         | 23  | 40    | 69  | 12     | 15  | 21  | 51    | 83    | 149         | 12  | 16                 | 939     | 1,622  | 11     | 28  | 183   | 306   | 1,327  | 2,279  | 3,606  |
| Macomb                 | 40         | 54  | 21    | 11  | 7      | 9   | 30  | 28    | 110   | 112         | 0   | 1                  | 1,247   | 1,339  | 1      | 2   | 379   | 356   | 1,835  | 1,912  | 3,747  |
| Mid Michigan           | 1          | 0   | 6     | 12  | 2      | 12  | 0   | 0     | 11    | 4           | 2   | 0                  | 266     | 592    | 0      | 1   | 13    | 15    | 301    | 636    | 937    |
| Monroe County          | 0          | 1   | 7     | 10  | 0      | 0   | 3   | 3     | 5     | 7           | 0   | 0                  | 165     | 322    | 0      | 0   | 18    | 23    | 198    | 366    | 564    |
| Montcalm               | 0          | 2   | 3     | 0   | 0      | 0   | 1   | 1     | 0     | 0           | 0   | 0                  | 86      | 243    | 2      | 5   | 1     | 14    | 93     | 265    | 358    |
| Muskegon               | 3          | 1   | 3     | 11  | 6      | 4   | 1   | 5     | 13    | 31          | 0   | 0                  | 185     | 337    | 2      | 7   | 43    | 37    | 256    | 433    | 689    |
| North Central Michigan | 0          | 0   | 3     | 4   | 7      | 17  | 0   | 1     | 1     | 1           | 0   | 1                  | 97      | 222    | 2      | 1   | 12    | 27    | 122    | 274    | 396    |
| Northwestern Michigan  | 4          | 2   | 4     | 12  | 3      | 7   | 3   | 1     | 1     | 5           | 0   | 0                  | 386     | 462    | 1      | 3   | 29    | 20    | 431    | 512    | 943    |
| Oakland                | 66         | 130 | 33    | 56  | 4      | 17  | 23  | 33    | 115   | 300         | 5   | 4                  | 719     | 1,143  | 10     | 29  | 79    | 73    | 1,054  | 1,785  | 2,839  |
| St. Clair County       | 9          | 6   | 4     | 13  | 2      | 6   | 1   | 1     | 6     | 8           | 0   | 0                  | 214     | 421    | 2      | 2   | 2     | 0     | 240    | 457    | 697    |
| Schoolcraft            | 12         | 16  | 22    | 29  | 6      | 3   | 14  | 39    | 44    | 97          | 2   | 2                  | 577     | 887    | 3      | 3   | 90    | 115   | 770    | 1,191  | 1,961  |
| Southwestern Michigan  | 2          | 5   | 2     | 3   | 4      | 4   | 1   | 2     | 9     | 13          | 0   | 0                  | 136     | 255    | 3      | 8   | 5     | 9     | 162    | 299    | 461    |
| Washtenaw              | 14         | 24  | 45    | 68  | 9      | 11  | 24  | 45    | 150   | 317         | 7   | 1                  | 1,102   | 1,306  | 41     | 69  | 166   | 168   | 1,558  | 2,009  | 3,567  |
| Wayne County           | 3          | 5   | 13    | 29  | 5      | 10  | 13  | 21    | 537   | 1,138       | 0   | 0                  | 258     | 339    | 0      | 4   | 69    | 192   | 898    | 1,738  | 2,636  |
| West Shore             | 0          | 0   | 4     | 3   | 0      | 2   | 2   | 1     | 0     | 4           | 0   | 0                  | 67      | 135    | 3      | 1   | 3     | 2     | 79     | 148    | 227    |
| TOTAL                  | 219        | 301 | 429   | 593 | 110    | 187 | 196 | 324   | 1,576 | 3,146       | 28  | 28                 | 11,024  | 16,031 | 103    | 205 | 1,603 | 2,039 | 15,288 | 22,854 | 38,142 |