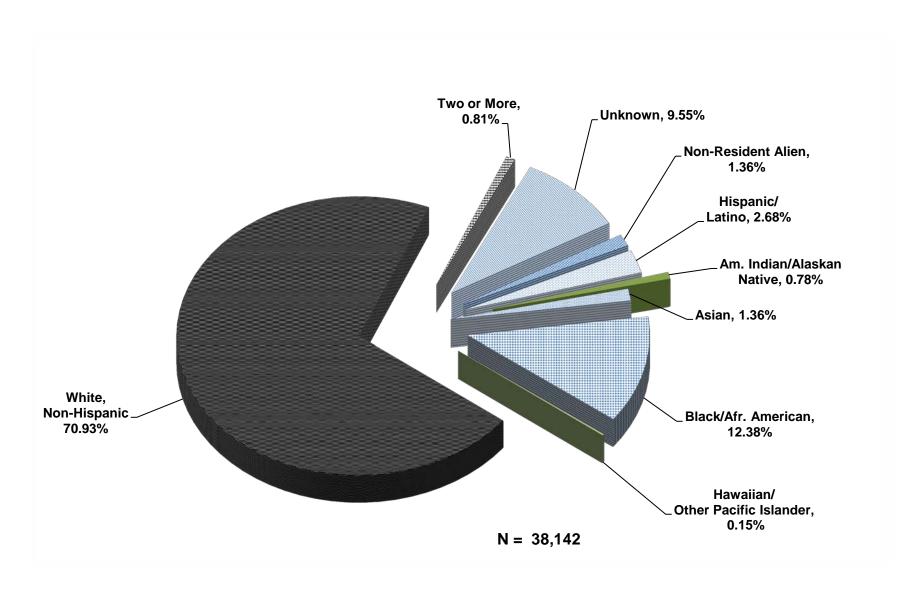

## **AWARDS CONFERRED BY ETHNICITY, 2011-12**

TABLE 31: AWARDS CONFERRED BY COMMUNITY COLLEGE, ETHNICITY, AND GENDER, 2011-12

|                        | No<br>Resi |     | Hispa |     | Am. In |     | As  | sian  |       | ack,<br>on- |     | vaiian/<br>Pacific | Whi     | te     |        |     |       |       |        |        |        |
|------------------------|------------|-----|-------|-----|--------|-----|-----|-------|-------|-------------|-----|--------------------|---------|--------|--------|-----|-------|-------|--------|--------|--------|
| Community              | Ali        |     | Lat   |     | Nat    |     |     | rican |       | oanic       |     | ander              | Non-His | •      | Two or |     | Unkne |       | Total  | Total  | GRAND  |
| College                | Men        | Wom | Men   | Wom | Men    | Wom | Men | Wom   | Men   | Wom         | Men | Wom                | Men     | Women  | Men    | Wom | Men   | Wom   | Men    | Wom    | TOTAL  |
| Alpena                 | 0          | 0   | 3     | 0   | 4      | 1   | 2   | 1     | 2     | 0           | 0   | 1                  | 176     | 209    | 0      | 0   | 0     | 0     | 187    | 212    | 399    |
| Bay De Noc             | 0          | 0   | 0     | 0   | 3      | 9   | 0   | 0     | 0     | 1           | 0   | 0                  | 123     | 280    | 1      | 0   | 80    | 52    | 207    | 342    | 549    |
| Mott                   | 6          | 1   | 26    | 31  | 4      | 14  | 3   | 3     | 114   | 245         | 0   | 0                  | 484     | 706    | 1      | 8   | 110   | 195   | 748    | 1,203  | 1,951  |
| Delta                  | 4          | 3   | 43    | 67  | 3      | 7   | 7   | 5     | 48    | 125         | 0   | 0                  | 972     | 1,132  | 16     | 27  | 27    | 28    | 1,120  | 1,394  | 2,514  |
| Glen Oaks              | 1          | 0   | 0     | 3   | 0      | 0   | 2   | 1     | 3     | 1           | 0   | 0                  | 70      | 207    | 0      | 1   | 0     | 1     | 76     | 214    | 290    |
| Gogebic                | 0          | 0   | 2     | 0   | 2      | 3   | 0   | 1     | 0     | 2           | 0   | 0                  | 94      | 150    | 0      | 0   | 2     | 3     | 100    | 159    | 259    |
| Grand Rapids           | 2          | 1   | 51    | 61  | 5      | 10  | 24  | 25    | 73    | 111         | 0   | 0                  | 629     | 823    | 0      | 0   | 24    | 26    | 808    | 1,057  | 1,865  |
| Henry Ford             | 19         | 16  | 29    | 25  | 2      | 9   | 11  | 15    | 146   | 250         | 0   | 0                  | 377     | 514    | 1      | 1   | 178   | 264   | 763    | 1,094  | 1,857  |
| Jackson                | 0          | 2   | 12    | 15  | 7      | 5   | 2   | 8     | 19    | 28          | 0   | 0                  | 476     | 611    | 2      | 1   | 19    | 21    | 537    | 691    | 1,228  |
| Kalamazoo Valley       | 6          | 4   | 34    | 22  | 3      | 3   | 6   | 13    | 42    | 86          | 0   | 0                  | 575     | 644    | 0      | 0   | 36    | 32    | 702    | 804    | 1,506  |
| Kellogg                | 0          | 5   | 6     | 23  | 7      | 3   | 1   | 16    | 30    | 63          | 0   | 0                  | 324     | 671    | 1      | 0   | 26    | 48    | 395    | 829    | 1,224  |
| Kirtland               | 1          | 0   | 0     | 3   | 2      | 4   | 0   | 1     | 0     | 1           | 0   | 2                  | 141     | 228    | 0      | 0   | 2     | 3     | 146    | 242    | 388    |
| Lake Michigan          | 0          | 0   | 13    | 13  | 1      | 2   | 1   | 3     | 14    | 47          | 0   | 0                  | 139     | 231    | 0      | 4   | 7     | 9     | 175    | 309    | 484    |
| Lansing                | 26         | 23  | 40    | 69  | 12     | 15  | 21  | 51    | 83    | 149         | 12  | 16                 | 939     | 1,622  | 11     | 28  | 183   | 306   | 1,327  | 2,279  | 3,606  |
| Macomb                 | 40         | 54  | 21    | 11  | 7      | 9   | 30  | 28    | 110   | 112         | 0   | 1                  | 1,247   | 1,339  | 1      | 2   | 379   | 356   | 1,835  | 1,912  | 3,747  |
| Mid Michigan           | 1          | 0   | 6     | 12  | 2      | 12  | 0   | 0     | 11    | 4           | 2   | 0                  | 266     | 592    | 0      | 1   | 13    | 15    | 301    | 636    | 937    |
| Monroe County          | 0          | 1   | 7     | 10  | 0      | 0   | 3   | 3     | 5     | 7           | 0   | 0                  | 165     | 322    | 0      | 0   | 18    | 23    | 198    | 366    | 564    |
| Montcalm               | 0          | 2   | 3     | 0   | 0      | 0   | 1   | 1     | 0     | 0           | 0   | 0                  | 86      | 243    | 2      | 5   | 1     | 14    | 93     | 265    | 358    |
| Muskegon               | 3          | 1   | 3     | 11  | 6      | 4   | 1   | 5     | 13    | 31          | 0   | 0                  | 185     | 337    | 2      | 7   | 43    | 37    | 256    | 433    | 689    |
| North Central Michigan | 0          | 0   | 3     | 4   | 7      | 17  | 0   | 1     | 1     | 1           | 0   | 1                  | 97      | 222    | 2      | 1   | 12    | 27    | 122    | 274    | 396    |
| Northwestern Michigan  | 4          | 2   | 4     | 12  | 3      | 7   | 3   | 1     | 1     | 5           | 0   | 0                  | 386     | 462    | 1      | 3   | 29    | 20    | 431    | 512    | 943    |
| Oakland                | 66         | 130 | 33    | 56  | 4      | 17  | 23  | 33    | 115   | 300         | 5   | 4                  | 719     | 1,143  | 10     | 29  | 79    | 73    | 1,054  | 1,785  | 2,839  |
| St. Clair County       | 9          | 6   | 4     | 13  | 2      | 6   | 1   | 1     | 6     | 8           | 0   | 0                  | 214     | 421    | 2      | 2   | 2     | 0     | 240    | 457    | 697    |
| Schoolcraft            | 12         | 16  | 22    | 29  | 6      | 3   | 14  | 39    | 44    | 97          | 2   | 2                  | 577     | 887    | 3      | 3   | 90    | 115   | 770    | 1,191  | 1,961  |
| Southwestern Michigan  | 2          | 5   | 2     | 3   | 4      | 4   | 1   | 2     | 9     | 13          | 0   | 0                  | 136     | 255    | 3      | 8   | 5     | 9     | 162    | 299    | 461    |
| Washtenaw              | 14         | 24  | 45    | 68  | 9      | 11  | 24  | 45    | 150   | 317         | 7   | 1                  | 1,102   | 1,306  | 41     | 69  | 166   | 168   | 1,558  | 2,009  | 3,567  |
| Wayne County           | 3          | 5   | 13    | 29  | 5      | 10  | 13  | 21    | 537   | 1,138       | 0   | 0                  | 258     | 339    | 0      | 4   | 69    | 192   | 898    | 1,738  | 2,636  |
| West Shore             | 0          | 0   | 4     | 3   | 0      | 2   | 2   | 1     | 0     | 4           | 0   | 0                  | 67      | 135    | 3      | 1   | 3     | 2     | 79     | 148    | 227    |
| TOTAL                  | 219        | 301 | 429   | 593 | 110    | 187 | 196 | 324   | 1,576 | 3,146       | 28  | 28                 | 11,024  | 16,031 | 103    | 205 | 1,603 | 2,039 | 15,288 | 22,854 | 38,142 |