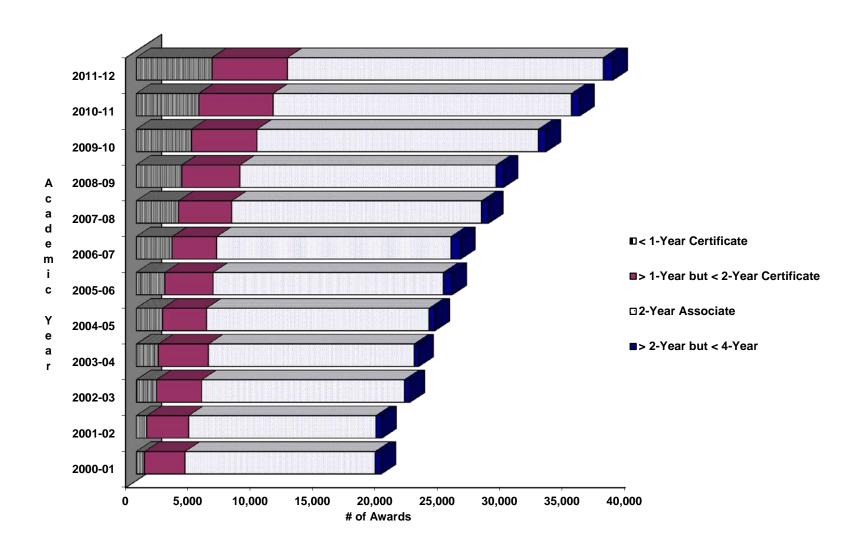

## **AWARDS CONFERRED BY LEVEL, 2000-01 THROUGH 2011-12**





## **AWARDS CONFERRED BY ETHNICITY, 2011-12**



TABLE 31: AWARDS CONFERRED BY COMMUNITY COLLEGE, ETHNICITY, AND GENDER, 2011-12

|                        | No<br>Resi |     | Hispa |     | Am. In |     | As  | sian  |       | ack,<br>on- |     | vaiian/<br>Pacific | Whi     | te     |        |     |       |       |        |        |        |
|------------------------|------------|-----|-------|-----|--------|-----|-----|-------|-------|-------------|-----|--------------------|---------|--------|--------|-----|-------|-------|--------|--------|--------|
| Community              | Ali        |     | Lat   |     | Nat    |     |     | rican |       | oanic       |     | ander              | Non-His | •      | Two or |     | Unkne |       | Total  | Total  | GRAND  |
| College