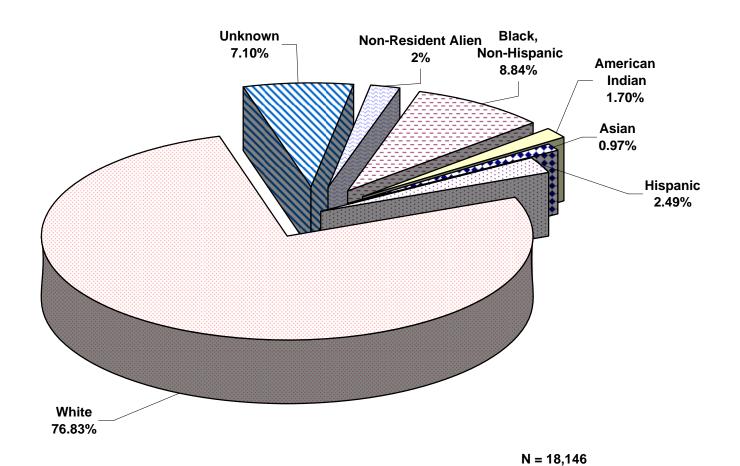

TABLE 33: OCCUPATIONAL AWARDS CONFERRED BY COMMUNITY COLLEGE, ETHNICITY, AND GENDER, 2007-08

| Community        | No<br>Resi<br>Ali | dent | N   | ack,<br>on-<br>oanic | As  | ian |      | rican<br>lian | Hisp | oanic |       | nite<br>ispanic | Unl | known | Tota  | al     |        |         |
|------------------|-------------------|------|-----|----------------------|-----|-----|------|---------------|------|-------|-------|-----------------|-----|-------|-------|--------|--------|---------|
| College          | Men               | Wom  | Men | Wom                  | Men | Wom | Men  | Wom           | Men  | Wom   | Men   | Wom             | Men | Wom   | Men   | Wom    | TOTAL  | 2006-07 |
|                  |                   |      |     |                      |     |     |      |               |      |       |       |                 |     |       |       |        |        |         |
| Alpena           | 0                 | 0    | 0   | 2                    | 0   | 0   | 5    | 2             | 3    | 0     | 158   | 127             | 19  | 2     | 185   | 133    | 318    | 257     |
| Bay De Noc       | 0                 | 0    | 0   | 0                    | 1   | 0   | 0    | 6             | 1    | 3     | 85    | 194             | 3   | 5     | 90    | 208    | 298    | 289     |
| Mott             | 0                 | 0    | 23  | 70                   | 2   | 0   | 3    | 6             | 10   | 9     | 156   | 345             | 33  | 70    | 227   | 500    | 727    | 696     |
| Delta College    | 2                 | 9    | 16  | 68                   | 2   | 6   | 3    | 9             | 7    | 36    | 424   | 685             | 13  | 34    | 467   | 847    | 1,314  | 1,310   |
| Glen Oaks        | 0                 | 0    | 0   | 1                    | 0   | 0   | 0    | 0             | 0    | 2     | 41    | 114             | 0   | 2     | 41    | 119    | 160    | 152     |
| Gogebic          | 0                 | 0    | 1   | 0                    | 0   | 0   | 2    | 4             | 1    | 1     | 58    | 139             | 0   | 0     | 62    | 144    | 206    | 159     |
| Grand Rapids     | 1                 | 3    | 21  | 38                   | 9   | 10  | 5    | 5             | 20   | 26    | 268   | 391             | 3   | 10    | 327   | 483    | 810    | 752     |
| Henry Ford       | 13                | 13   | 49  | 139                  | 8   | 13  | 6    | 4             | 16   | 22    | 253   | 343             | 69  | 61    | 414   | 595    | 1,009  | 900     |
| Jackson          | 1                 | 1    | 5   | 17                   | 5   | 2   | 4    | 3             | 6    | 11    | 225   | 406             | 8   | 10    | 254   | 450    | 704    | 422     |
| Kalamazoo Valley | 1                 | 2    | 15  | 20                   | 3   | 5   | 6    | 1             | 9    | 7     | 429   | 370             | 26  | 14    | 489   | 419    | 908    | 737     |
| Kellogg          | 0                 | 2    | 9   | 26                   | 0   | 2   | 0    | 4             | 5    | 6     | 140   | 295             | 26  | 36    | 180   | 371    | 551    | 487     |
| Kirtland         | 0                 | 0    | 2   | 1                    | 0   | 0   | 0    | 1             | 1    | 2     | 90    | 163             | 3   | 8     | 96    | 175    | 271    | 248     |
| Lake Michigan    | 1                 | 1    | 10  | 29                   | 3   | 3   | 0    | 2             | 0    | 6     | 49    | 101             | 1   | 6     | 64    | 148    | 212    | 210     |
| Lansing          | 6                 | 18   | 44  | 87                   | 11  | 40  | 10   | 20            | 33   | 42    | 581   | 921             | 81  | 146   | 766   | 1,274  | 2,040  | 1,750   |
| Macomb County    | 8                 | 14   | 44  | 52                   | 19  | 21  | 3    | 6             | 9    | 12    | 599   | 686             | 109 | 87    | 791   | 878    | 1,669  | 1,658   |
| Mid Michigan     | 0                 | 0    | 2   | 0                    | 1   | 0   | 1    | 6             | 0    | 3     | 110   | 195             | 2   | 2     | 116   | 206    | 322    | 285     |
| Monroe County    | 1                 | 0    | 1   | 4                    | 1   | 2   | 0    | 2             | 4    | 1     | 108   | 142             | 3   | 12    | 118   | 163    | 281    | 306     |
| Montcalm         | 0                 | 0    | 0   | 0                    | 0   | 2   | 1    | 0             | 1    | 1     | 88    | 218             | 22  | 40    | 112   | 261    | 373    | 228     |
| Muskegon         | 1                 | 3    | 7   | 12                   | 0   | 1   | 1    | 1             | 1    | 1     | 95    | 163             | 4   | 0     | 109   | 181    | 290    | 229     |
| North Central MI | 0                 | 0    | 0   | 0                    | 0   | 0   | 2    | 5             | 0    | 0     | 20    | 109             | 1   | 5     | 23    | 119    | 142    | 118     |
| Northwestern     | 0                 | 0    | 1   | 0                    | 2   | 1   | 1    | 4             | 1    | 4     | 86    | 174             | 3   | 9     | 94    | 192    | 286    | 240     |
| Oakland          | 47                | 105  | 23  | 118                  | 7   | 15  | 0    | 8             | 4    | 22    | 286   | 550             | 41  | 25    | 408   | 843    | 1,251  | 1,147   |
| St. Clair County | 28                | 35   | 1   | 2                    | 0   | 1   | 4    | 4             | 1    | 4     | 102   | 205             | 5   | 2     | 141   | 253    | 394    | 372     |
| Schoolcraft      | 7                 | 16   | 15  | 50                   | 9   | 27  | 3    | 3             | 15   | 10    | 316   | 473             | 22  | 56    | 387   | 635    | 1,022  | 838     |
| Southwestern     | 3                 | 3    | 1   | 8                    | 2   | 0   | 0    | 0             | 0    | 2     | 30    | 66              | 2   | 1     | 38    | 80     | 118    | 140     |
| Washtenaw        | 12                | 17   | 72  | 189                  | 27  | 35  | 3    | 4             | 22   | 33    | 576   | 746             | 55  | 62    | 767   | 1,086  | 1,853  | 1,676   |
| Wayne County     | 3                 | 1    | 84  | 223                  | 4   | 7   | 0    | 0             | 2    | 5     | 26    | 108             | 12  | 19    | 131   | 363    | 494    | 484     |
| West Shore       | 0                 | 0    | 0   | 0                    | 0   | 0   | 0    | 3             | 3    | 3     | 28    | 85              | 0   | 1     | 31    | 92     | 123    | 116     |
| TOTAL            | 135               | 243  | 446 | 1,156                | 116 | 193 | 63   | 113           | 175  | 274   | 5,427 | 8,514           | 566 | 725   | 6,928 | 11,218 | 18,146 | 16,206  |
| TOTAL            | 133               | 243  | 440 | 1,130                | 110 | 133 | - 03 | 113           | 1/3  | 214   | 3,421 | 0,314           | 300 | 123   | 0,320 | 11,210 | 10,140 | 10,200  |
| 2006-07          | 111               | 200  | 356 | 1,083                | 119 | 179 | 55   | 77            | 116  | 234   | 4,694 | 7,864           | 375 | 743   | 5,826 | 10,380 | 16,206 |         |