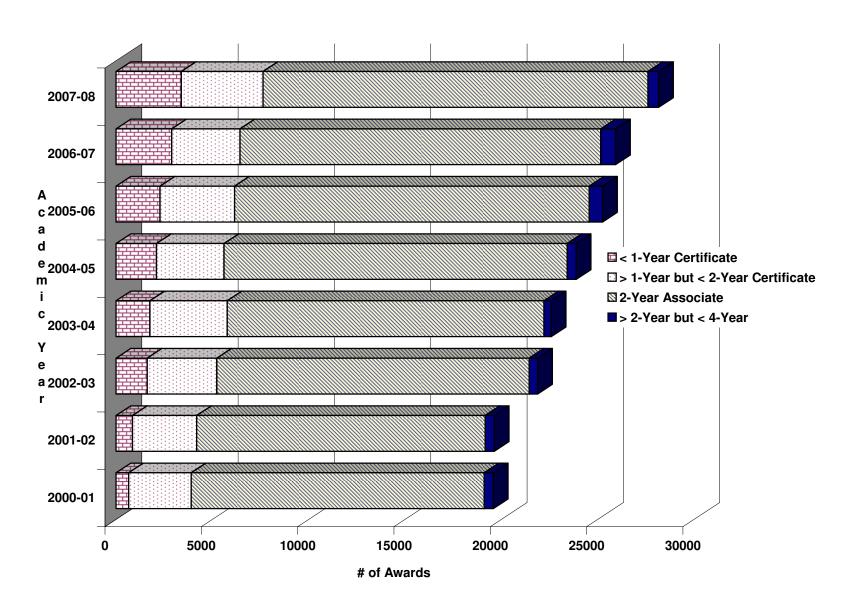

## **AWARDS CONFERRED BY LEVEL, 2002-03 THROUGH 2007-08**





## **AWARDS CONFERRED BY ETHNICITY, 2007-08**



TABLE 28: AWARDS CONFERRED BY COMMUNITY COLLEGE, 2007-08 Non-Black, Resident Non-**American** White **Asian** Indian **Total** Alien **Hispanic Hispanic** Non-Hispanic Unknown Men Wom TOTAL 2006-07 Alpena Bay De Noc Mott 1,323 1,316 Delta College 1.022 1,268 2,071 1,817 Glen Oaks Gogebic **Grand Rapids** 1,695 1,565 Henry Ford 1,255 1.348 Jackson Kalamazoo Vallev 1.280 1,146 Kellogg Kirtland Lake Michigan 2,498 Lansing 1.277 1.758 2.742 Macomb 1,221 1,370 1,639 3,009 2.936 Mid Michigan Monroe County Montcalm Muskegon North Central Michigan Northwestern Michigan Oakland 1.441 2.159 2.036 Schoolcraft 1.375 St. Clair County 1.461 Southwestern Michigan Washtenaw 1.343 2.258 2.041 Wayne County 1,061 1,178 West Shore **TOTAL** 2,084 8,177 12,9