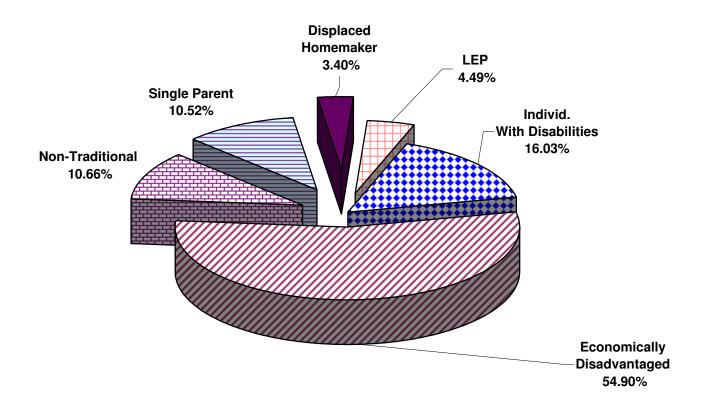

## **AWARDS CONFERRED BY SPECIAL POPULATION, 2007-08**

TABLE 31: AWARDS CONFERRED BY COMMUNITY COLLEGE AND SPECIAL POPULATION, 2007-08

| COMMUNITY              | Disab |       | Ecor<br>Disadvan | taged | Non-Tra |     | Sing<br>Pare | ent | Displa<br>Homen | naker |     | EP     |
|------------------------|-------|-------|------------------|-------|---------|-----|--------------|-----|-----------------|-------|-----|--------|
| COLLEGE                | Men   | Women | Men              | Wom   | Men     | Wom | Men          | Wom | Men             | Wom   | Men | Wom    |
| Alpena                 | 1     | 0     | 9                | 26    | 7       | 0   | 1            | 10  | 0               | 2     | 0   | 0      |
| Bay De Noc             | 1     | 3     | 10               | 25    |         | 1   | 0            | 2   | 0               | 3     | 0   | 1      |
| Mott                   | 6     | 10    | 12               | 66    |         | 11  | 2            | 40  | 0               | 5     | 0   | 0      |
| Delta College          | 2     | 6     | 93               | 280   |         | 50  | 0            | 0   | 0               | 0     | 0   | 0      |
| Glen Oaks              | 4     | 2     | 0                | 18    |         | 0   | 0            | 19  | 0               | 3     | 0   | 0      |
| Gogebic                | 13    | 8     | 17               | 55    |         | 16  | 0            | 23  | 0               | 0     | 0   | 0      |
| Grand Rapids           | 40    | 52    | 41               | 50    |         | 6   | 0            | 28  | 1               | 1     | 5   | 3      |
| Henry Ford             | 57    | 176   | 146              | 480   | 43      | 166 | 0            | 54  | 0               | 9     | 0   | 3      |
| Jackson                | 12    | 11    | 0                | 0     | 0       | 0   | 5            | 5   | 0               | 3     | 0   | 0      |
| Kalamazoo Valley       | 20    | 26    | 44               | 60    | 22      | 14  | 0            | 2   | 0               | 1     | 0   | 0      |
| Kellogg                | 1     | 3     | 2                | 16    | 9       | 4   | 1            | 26  | 0               | 1     | 0   | 2      |
| Kirtland               | 2     | 7     | 6                | 21    | 0       | 0   | 0            | 11  | 0               | 14    | 0   | 2<br>0 |
| Lake Michigan          | 3     | 8     | 0                | 7     | 8       | 0   | 0            | 8   | 2               | 11    | 1   | 7      |
| Lansing                | 7     | 27    | 72               | 319   | 3       | 2   | 1            | 24  | 0               | 4     | 2   | 5      |
| Macomb                 | 7     | 1     | 21               | 56    | 4       | 8   | 5            | 18  | 0               | 4     | 35  | 37     |
| Mid Michigan           | 5     | 0     | 4                | 20    | 5       | 0   | 0            | 13  | 0               | 7     | 0   | 0      |
| Monroe County          | 1     | 0     | 0                | 2     | 2       | 0   | 0            | 0   | 0               | 0     | 0   | 0      |
| Montcalm               | 3     | 3     | 0                | 16    | 1       | 0   | 0            | 6   | 0               | 2     | 0   | 0      |
| Muskegon               | 0     | 0     | 4                | 5     | 22      | 11  | 0            | 4   | 0               | 0     | 0   | 0      |
| North Central Michigan | 0     | 0     | 0                | 0     | 0       | 0   | 0            | 0   | 0               | 0     | 0   | 0      |
| Northwestern Michigan  | 0     | 3     | 11               | 42    |         | 4   | 0            | 7   | 0               | 3     | 0   | 1      |
| Oakland                | 37    | 72    | 10               | 65    | 0       | 1   | 0            | 22  | 0               | 6     | 21  | 51     |
| Schoolcraft            | 4     | 9     | 6                | 39    | 10      | 1   | 1            | 1   | 0               | 0     | 0   | 0      |
| St. Clair County       | 12    | 24    | 56               | 185   |         | 3   | 0            | 26  | 0               | 65    | 0   | 1      |
| Southwestern Michigan  | 0     | 3     | 2                | 11    |         | 0   | 0            | 2   | 0               | 1     | 1   | 1      |
| Washtenaw              | 60    | 39    | 75               | 198   |         | 9   | 7            | 152 | 0               | 22    | 19  | 25     |
| Wayne County           | 4     | 5     | 18               | 21    |         | 0   | 0            | 3   | 1               | 0     | 1   | 2      |
| West Shore             | 1     | 10    | 13               | 22    | 9 0     | 0   | 0            | 3   | 0               | 1     | 0   | 3      |
| TOTAL                  | 303   | 508   | 672              | 2,105 |         | 307 | 23           | 509 | 4               | 168   | 85  | 142    |
|                        |       | 811   | 2,77             | 7     | 53      | 9   | 53.          | 2   | 172             | 2     | 2   | 27     |