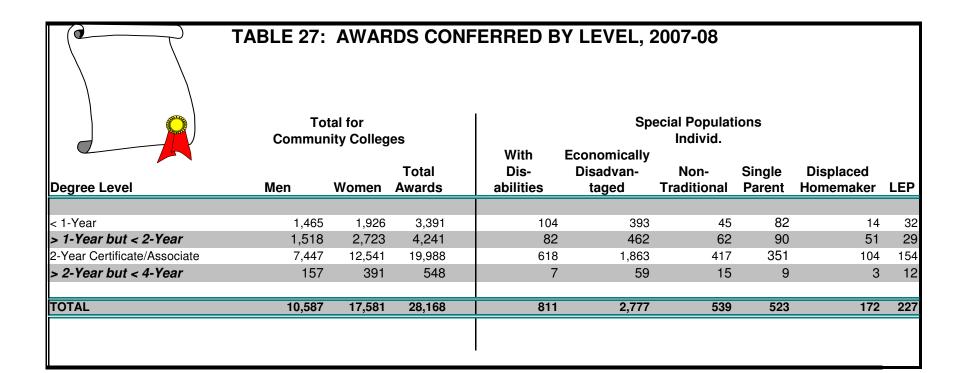

## **AWARDS CONFERRED BY LEVEL, 2002-03 THROUGH 2007-08**





## **AWARDS CONFERRED BY ETHNICITY, 2007-08**



TABLE 28: AWARDS CONFERRED BY COMMUNITY COLLEGE, 2007-08 Non-Black, Resident Non-**American** White **Asian** Indian **Total** Alien **Hispanic Hispanic** Non-Hispanic Unknown Men Wom TOTAL 2006-07 Alpena Bay De Noc Mott 1,323 1,316 Delta College 1.022 1,268 2,071 1,817 Glen Oaks Gogebic **Grand Rapids** 1,695 1,565 Henry Ford 1,255 1.348 Jackson Kalamazoo Vallev 1.280 1,146 Kellogg Kirtland Lake Michigan 2,498 Lansing 1.277 1.758 2.742 Macomb 1,221 1,370 1,639 3,009 2.936 Mid Michigan Monroe County Montcalm Muskegon North Central Michigan Northwestern Michigan Oakland 1.441 2.159 2.036 Schoolcraft 1.375 St. Clair County 1.461 Southwestern Michigan Washtenaw 1.343 2.258 2.041 Wayne County 1,061 1,178 West Shore **TOTAL** 2,084 8,177 12,996