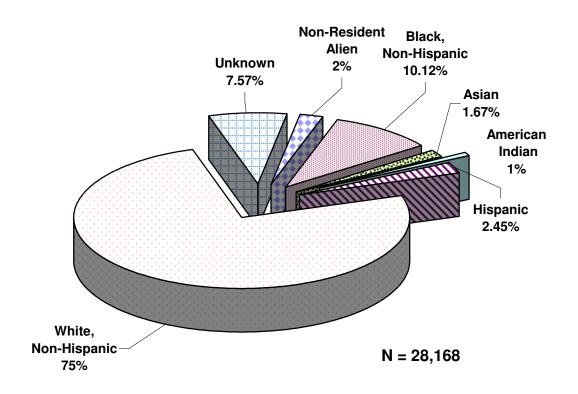

## **AWARDS CONFERRED BY ETHNICITY, 2007-08**

TABLE 28: AWARDS CONFERRED BY COMMUNITY COLLEGE, 2007-08 Non-Black, Resident Non-**American** White **Asian** Indian **Total** Alien **Hispanic Hispanic** Non-Hispanic Unknown Men Wom TOTAL 2006-07 Alpena Bay De Noc Mott 1,323 1,316 Delta College 1.022 1,268 2,071 1,817 Glen Oaks Gogebic **Grand Rapids** 1,695 1,565 Henry Ford 1,255 1.348 Jackson Kalamazoo Vallev 1.280 1,146 Kellogg Kirtland Lake Michigan 2,498 Lansing 1.277 1.758 2.742 Macomb 1,221 1,370 1,639 3,009 2.936 Mid Michigan Monroe County Montcalm Muskegon North Central Michigan Northwestern Michigan Oakland 1.441 2.159 2.036 Schoolcraft 1.375 St. Clair County 1.461 Southwestern Michigan Washtenaw 1.343 2.258 2.041 Wayne County 1,061 1,178 West Shore **TOTAL** 2,084 8,177 12,996 1,240 10,587 17,581 28,168 25,934 2006-07 1.938 7,292 12,355 1,321 9.187 16.747 25,934