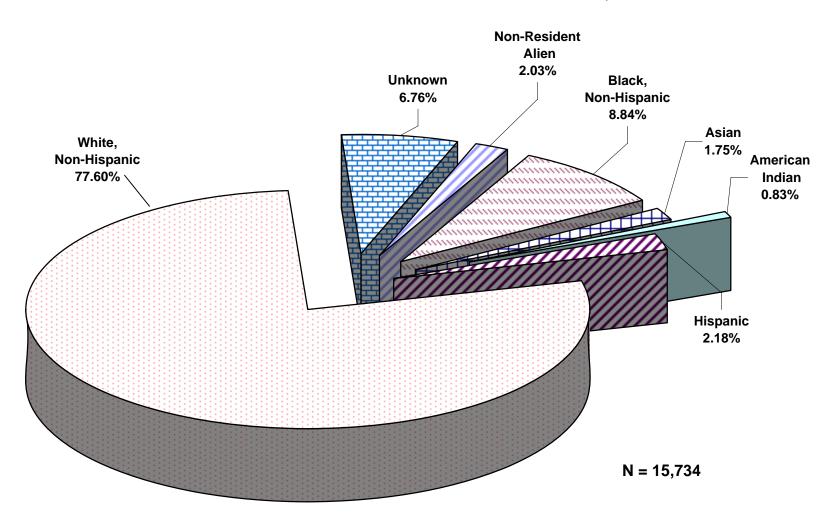

TABLE 33: OCCUPATIONAL AWARDS CONFERRED BY COMMUNITY COLLEGE, ETHNICITY, AND GENDER, 2005-06

|                  | No<br>Resi |     | Bla<br>No | •     |     |     | Δme | rican |      |       | Wh    | ntio    |     |      |       |        |        |         |
|------------------|------------|-----|-----------|-------|-----|-----|-----|-------|------|-------|-------|---------|-----|------|-------|--------|--------|---------|
| Community        | Ali        |     | Hisp      |       | Δο  | ian |     | dian  | Hier | oanic |       | ispanic | Hnk | nown | Tota  | al     |        |         |
| College          | Men        |     | -         |       |     | Wom |     |       |      | Wom   | Men   | Wom     | Men | Wom  | Men   | Wom    | TOTAL  | 2004-05 |
| <b>J</b>         |            |     |           |       |     |     |     |       |      |       | -     | -       |     | -    | -     | -      | -      |         |
| Alpena           | 0          | 0   | 0         | 0     | 0   | 0   | 1   | 0     | 0    | 0     | 134   | 107     | 0   | 1    | 135   | 108    | 243    | 209     |
| Bay De Noc       | 0          | 0   | 0         | 0     | 0   | 1   | 2   | 5     | 0    | 4     | 68    | 194     | 1   | 2    | 71    | 206    | 277    | 390     |
| Mott             | 0          | 0   | 24        | 75    | 5   | 4   | 3   | 5     | 4    | 11    | 136   | 349     | 17  | 28   | 189   | 472    | 661    | 501     |
| Delta College    | 3          | 1   | 20        | 39    | 0   | 11  | 3   | 9     | 10   | 29    | 319   | 621     | 7   | 19   | 362   | 729    | 1,091  | 1,071   |
| Glen Oaks        | 0          | 2   | 1         | 1     | 0   | 0   | 0   | 0     | 0    | 1     | 26    | 93      | 0   | 2    | 27    | 99     | 126    | 167     |
| Gogebic          | 0          | 0   | 0         | 0     | 0   | 1   | 0   | 2     | 0    | 0     | 59    | 81      | 0   | 0    | 59    | 84     | 143    | 148     |
| Grand Rapids     | 5          | 7   | 19        | 31    | 9   | 13  | 2   | 1     | 18   | 11    | 305   | 413     | 7   | 9    | 365   | 485    | 850    | 640     |
| Henry Ford       | 2          | 1   | 48        | 124   | 12  | 15  | 4   | 4     | 14   | 16    | 276   | 321     | 76  | 66   | 432   | 547    | 979    | 997     |
| Jackson          | 0          | 0   | 0         | 11    | 1   | 3   | 2   | 3     | 2    | 6     | 135   | 342     | 3   | 2    | 143   | 367    | 510    | 419     |
| Kalamazoo Valley | 1          | 4   | 4         | 25    | 5   | 1   | 0   | 1     | 4    | 6     | 199   | 282     | 55  | 16   | 268   | 335    | 603    | 686     |
| Kellogg          | 3          | 3   | 5         | 22    | 3   | 2   | 0   | 0     | 3    | 9     | 117   | 317     | 9   | 44   | 140   | 397    | 537    | 524     |
| Kirtland         | 0          | 0   | 0         | 2     | 0   | 1   | 1   | 6     | 0    | 3     | 58    | 245     | 1   | 4    | 60    | 261    | 321    | 244     |
| Lake Michigan    | 2          | 2   | 9         | 25    | 0   | 2   | 0   | 1     | 1    | 0     | 45    | 80      | 0   | 0    | 57    | 110    | 167    | 183     |
| Lansing          | 12         | 33  | 34        | 77    | 13  | 35  | 4   | 11    | 33   | 42    | 449   | 893     | 60  | 126  | 605   | 1,217  | 1,822  | 1,684   |
| Macomb County    | 3          | 10  | 26        | 36    | 30  | 21  | 4   | 4     | 11   | 5     | 650   | 654     | 41  | 185  | 765   | 915    | 1,680  | 1,518   |
| Mid Michigan     | 1          | 0   | 0         | 2     | 0   | 1   | 0   | 3     | 2    | 1     | 51    | 132     | 0   | 2    | 54    | 141    | 195    | 165     |
| Monroe County    | 0          | 0   | 0         | 1     | 0   | 0   | 0   | 1     | 1    | 1     | 82    | 133     | 7   | 4    | 90    | 140    | 230    | 257     |
| Montcalm         | 0          | 0   | 0         | 0     | 0   | 1   | 2   | 1     | 0    | 2     | 28    | 128     | 2   | 8    | 32    | 140    | 172    | 147     |
| Muskegon         | 1          | 0   | 2         | 13    | 0   | 2   | 0   | 1     | 1    | 2     | 61    | 161     | 4   | 4    | 69    | 183    | 252    | 198     |
| North Central MI | 0          | 0   | 0         | 0     | 0   | 0   | 1   | 5     | 0    | 0     | 10    | 84      | 1   | 3    | 12    | 92     | 104    | 92      |
| Northwestern     | 2          | 0   | 0         | 1     | 0   | 1   | 1   | 4     | 0    | 1     | 85    | 139     | 1   | 3    | 89    | 149    | 238    | 248     |
| Oakland          | 40         | 90  | 25        | 113   | 10  | 18  | 3   | 4     | 6    | 12    | 243   | 535     | 21  | 33   | 348   | 805    | 1,153  | 1,203   |
| St. Clair County | 0          | 0   | 1         | 7     | 1   | 2   | 1   | 0     | 2    | 4     | 99    | 219     | 5   | 2    | 109   | 234    | 343    | 327     |
| Schoolcraft      | 4          | 17  | 13        | 38    | 6   | 7   | 0   | 0     | 7    | 11    | 249   | 357     | 16  | 15   | 295   | 445    | 740    | 612     |
| Southwestern     | 3          | 3   | 1         | 4     | 1   | 0   | 0   | 0     | 3    | 2     | 47    | 96      | 4   | 2    | 59    | 107    | 166    | 137     |
| Washtenaw        | 25         | 31  | 67        | 203   | 14  | 24  | 5   | 7     | 13   | 19    | 495   | 555     | 49  | 60   | 668   | 899    | 1,567  | 1,365   |
| Wayne County     | 3          | 6   | 56        | 186   | 0   | 0   | 1   | 11    | 3    | 5     | 31    | 117     | 7   | 22   | 101   | 347    | 448    | 413     |
| West Shore       | 0          | 0   | 0         | 0     | 0   | 0   | 0   | 1     | 0    | 2     | 27    | 78      | 4   | 4    | 31    | 85     | 116    | 97      |
| TOTAL            | 110        | 210 | 355       | 1,036 | 110 | 166 | 40  | 90    | 138  | 205   | 4,484 | 7,726   | 398 | 666  | 5,635 | 10,099 | 15,734 | 14,642  |
| 2004-05          | 101        | 235 | 304       | 982   | 103 | 165 | 38  | 81    | 149  | 239   | 4,093 | 7,210   | 384 | 558  | 5,172 | 9,470  | 14,642 |         |