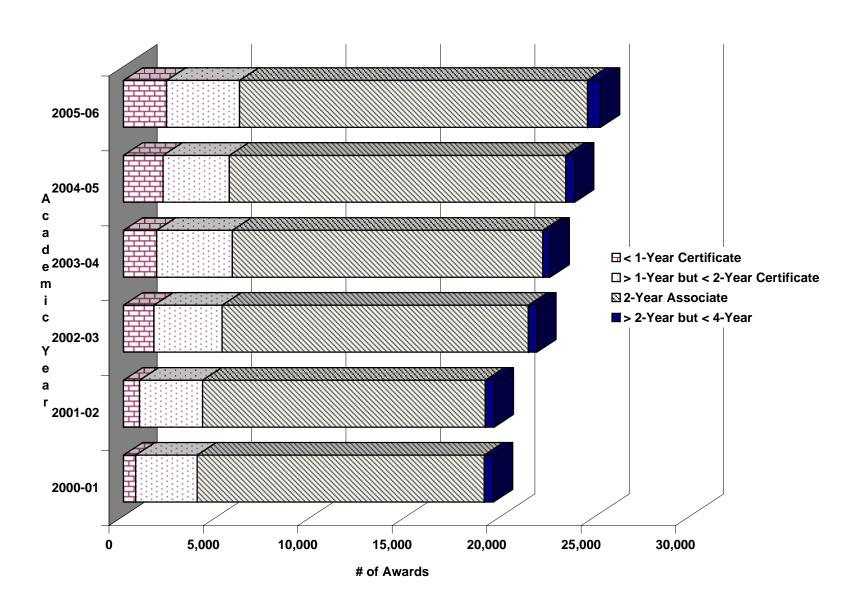

#### **AWARDS CONFERRED BY LEVEL, 2002-03 Through 2005-06**

# TABLE 27: AWARDS CONFERRED BY LEVEL, 2005-06

|                              |       | tal for<br>nity Colleg | es              | With              | Economically       | •                   | Populati<br>ndivid. | ons                    |     |                               |
|------------------------------|-------|------------------------|-----------------|-------------------|--------------------|---------------------|---------------------|------------------------|-----|-------------------------------|
| Degree Level                 | Men   | Women                  | Total<br>Awards | Dis-<br>abilities | Disadvan-<br>taged | Non-<br>Traditional | Single<br>Parent    | Displaced<br>Homemaker | LEP | Academically<br>Disadvantaged |
| < 1-Year                     | 818   | 1 460                  | 2 207           | 20                | 93                 | 3                   | 54                  | 6                      | 26  | 179                           |
| > 1-Year but < 2-Year        | 1,324 | 1,469<br>2,540         | 2,287<br>3,864  | 30<br>84          | 405                | 71                  | 110                 | 52                     | 35  | 432                           |
| 2-Year Certificate/Associate | 6,574 | 11,848                 | 18,422          | 360               | 1,240              | 186                 | 245                 | 94                     | 157 | 1,429                         |
| > 2-Year but < 4-Year        | 161   | 522                    | 683             | 9                 | 156                | 6                   | 28                  | 8                      | 12  | 239                           |
| TOTAL                        | 8,877 | 16,379                 | 25,256          | 483               | 1,894              | 266                 | 437                 | 160                    | 230 | 2,279                         |
| 2004-05                      | 8,156 | 15,732                 | 23,888          | 493               | 2,233              | 272                 | 386                 | 96                     | 240 | 2,121                         |