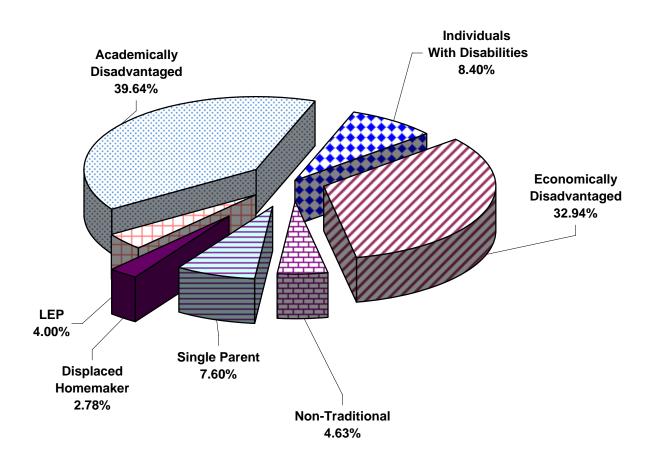

# TABLE 27: AWARDS CONFERRED BY LEVEL, 2005-06

|                              |       | tal for<br>nity Colleg | es              | With              | Economically       | •                   | Populati<br>ndivid. | ons                    |     |                               |
|------------------------------|-------|------------------------|-----------------|-------------------|--------------------|---------------------|---------------------|------------------------|-----|-------------------------------|
| Degree Level                 | Men   | Women                  | Total<br>Awards | Dis-<br>abilities | Disadvan-<br>taged | Non-<br>Traditional | Single<br>Parent    | Displaced<br>Homemaker | LEP | Academically<br>Disadvantaged |
| < 1-Year                     | 818   | 1 460                  | 2 207           | 20                | 93                 | 3                   | 54                  | 6                      | 26  | 179                           |
| > 1-Year but < 2-Year        | 1,324 | 1,469<br>2,540         | 2,287<br>3,864  | 30<br>84          | 405                | 71                  | 110                 | 52                     | 35  | 432                           |
| 2-Year Certificate/Associate | 6,574 | 11,848                 | 18,422          | 360               | 1,240              | 186                 | 245                 | 94                     | 157 | 1,429                         |
| > 2-Year but < 4-Year        | 161   | 522                    | 683             | 9                 | 156                | 6                   | 28                  | 8                      | 12  | 239                           |
| TOTAL                        | 8,877 | 16,379                 | 25,256          | 483               | 1,894              | 266                 | 437                 | 160                    | 230 | 2,279                         |
| 2004-05                      | 8,156 | 15,732                 | 23,888          | 493               | 2,233              | 272                 | 386                 | 96                     | 240 | 2,121                         |