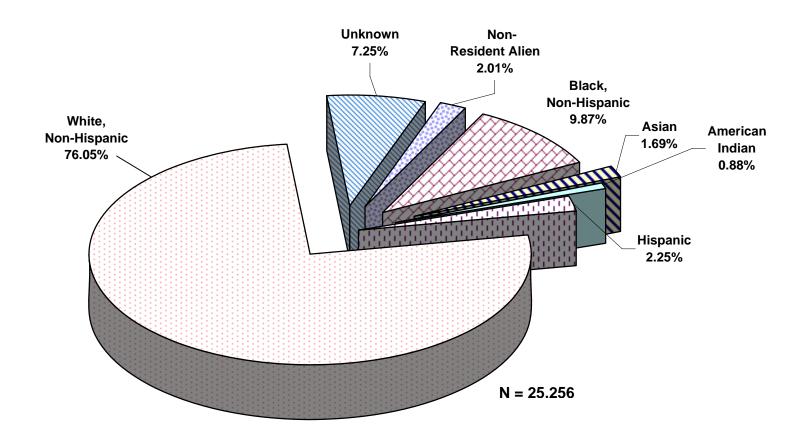

#### **AWARDS CONFERRED BY ETHNICITY, 2005-06**

TABLE 28: AWARDS CONFERRED BY COMMUNITY COLLEGE, 2005-06 Non-Black, Resident Non-**American** Whtie Indian **Total** Alien **Asian** Hispanic Non-Hispanic Unknown Hispanic Wom Men Wom Men Wom Men Wom Men Wom Men Men Wom Men Wom **TOTAL** 2004-05 Alpena Bay De Noc Mott 1,140 Delta College 1,105 1,686 1,616 Glen Oaks Gogebic **Grand Rapids** 1,545 1,388 Henry Ford 1,348 1,347 Jackson Kalamazoo Valley 1,008 1,056 Kellogg Kirtland Lake Michigan Lansing 1.293 1.734 2.546 2.408 Macomb 1,036 1,116 1,209 1,715 2,924 2,801 Mid Michigan Monroe County Montcalm Muskegon North Central Michigan Northwestern Michigan Oakland 1.373 2.026 2.068 Schoolcraft 1,051 St. Clair County 1.256 Southwestern Michigan Washtenaw 1.899 1.674 1.119 1,030 1,032 Wayne County West Shore **TOTAL** 1,864 7,014 12,192 1,230 8,877 25,256 23,888 16,379 2004-05 1,846 6,421 11,658 1,090 8,156 15,732 23,888 